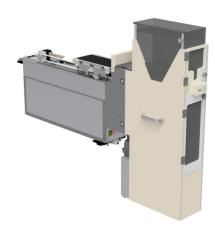

# **FEEDER-TRAY**

### **Feeding the components from Jedec Trays**

The FEEDER-TRAY module is used to feed the components into the machine from Jedec Trays. It consists of the actual module and the upstream Traylift, that can be separated from the module, in which both the full and the empty trays are deposited. Full trays are fed individually to the module, positioned for removal of the individual components and transported back to the Traylift as empty trays.

#### **Product description/functions**

- Traylift at the front, detachable from the module
- Input and output of the trays in stacks in the lower or upper area of the Traylift
- Loading with full trays manually in the lower area of the Traylift (up to 60 full trays possible)
- Removal of the empty trays manually in the upper area of the Traylift
- Lifting of the tray stack by the Traylift
- Positioning of the top full tray on a stepping motor-driven slide
- Approaching the corresponding row of trays by the slide to remove the individual components
- Return of the empty tray to the Traylift by the slide
- Positioning of the empty tray in the Traylift and repeated lifting of the tray stack
- Optional operation as tray loader also possible (in this case, empty trays in the lower, full trays in the upper area of the Traylift)