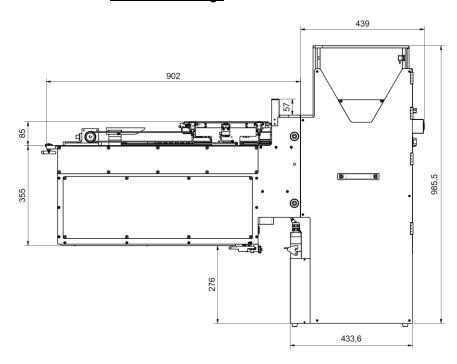

# **Detailed drawings**

# **Technical data**

| Module – Dimensions W/H/D<br>[approx. mm]   | 180 x 550 x 900  |
|---------------------------------------------|------------------|
| Traylift – Dimensions W/H/D<br>[approx. mm] | 180 x 1000 x 450 |
| Module – Weight                             | 40 kg            |
| Traylift – Weight                           | 30 kg            |
| Media:                                      |                  |
| AC                                          | _                |
| DC                                          | 24 / 12 V        |
| Compressed air                              | 6 bar            |
| Vacuum                                      | _                |
| Other                                       | Ethernet 100 Mb  |