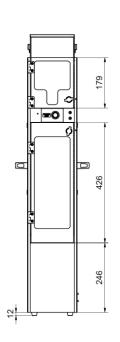

# **Detailed drawings**

# **Technical data**

| Module – Dimensions W/H/D<br>[approx. mm]   | 180 x 550 x 900  |
|---------------------------------------------|------------------|
| Traylift – Dimensions W/H/D<br>[approx. mm] | 180 x 1000 x 450 |
| Module – Weight                             | 40 kg            |
| Traylift – Weight                           | 30 kg            |
| Media:                                      |                  |
| AC                                          | _                |
| DC                                          | 24 / 12 V        |
| Compressed air                              | 6 bar            |
| Vacuum                                      | _                |
| Other                                       | Ethernet 100 Mb  |