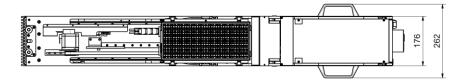

# **Detailed drawings**

# **Technical data**

| Module – Dimensions W/H/D<br>[approx. mm]   | 180 x 550 x 900  |
|---------------------------------------------|------------------|
| Traylift – Dimensions W/H/D<br>[approx. mm] | 180 x 1000 x 450 |
| Module – Weight                             | 40 kg            |
| Traylift – Weight                           | 30 kg            |
| Media:                                      |                  |
| AC                                          | _                |
| DC                                          | 24 / 12 V        |
| Compressed air                              | 6 bar            |
| Vacuum                                      | _                |
| Other                                       | Ethernet 100 Mb  |